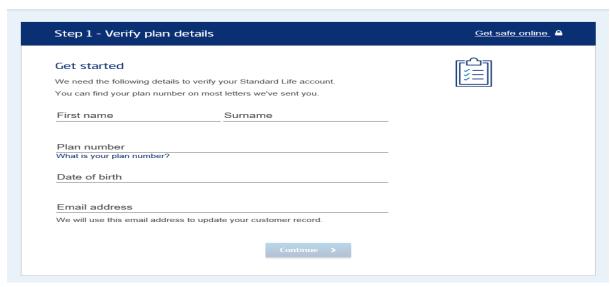

## Standard Life

Please note: You will be asked for your National Insurance number to verify your identity so please have this to hand.

Your Plan number is provided in the literature you received from Standard Life; if you have lost it or need help logging on please contact Standard Life on 0345 271 9501.