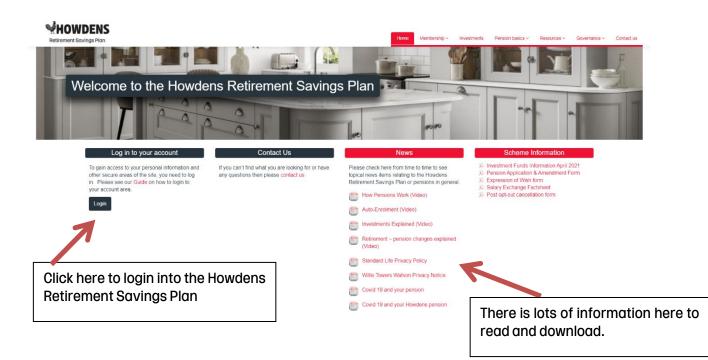

## Standard Life

Please note: You will be asked for your National Insurance number to verify your identity so please have this to hand.

Your Plan number is provided in the literature you received from Standard Life; if you have lost it or need help logging on please contact Standard Life on 0345 271 9501.