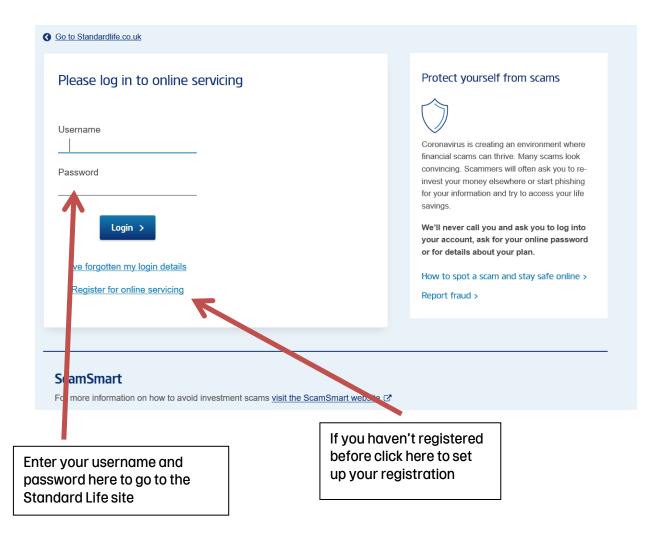

## Standard Life

Please note: You will be asked for your National Insurance number to verify your identity so please have this to hand.

Your Plan number is provided in the literature you received from Standard Life; if you have lost it or need help logging on please contact Standard Life on 0345 271 9501.

Website: <a href="https://www.standardlifepensions.com/howden/home/contact-us">https://www.standardlifepensions.com/howden/home/contact-us</a>

Once you have registered you can also download the App to your phone.