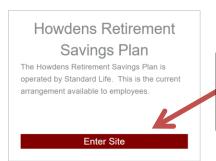

## Select the site you want to access

Click here to go into the site for the Howdens Retirement Savings Plan