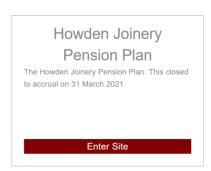

## How to log on to your Howdens pension site

Information about the Howdens pension arrangements can be found on the website:

1. Go to the website: www.howdenjoinerypensions.co.uk

The home page looks like this:

## Select the site you want to access

Click here to go into the site for the Howdens Retirement Savings Plan