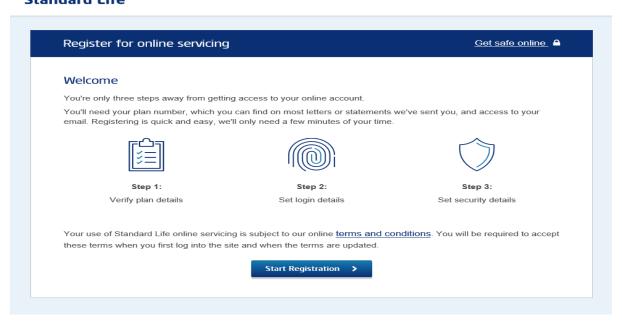

## Standard Life

Please note: You will be asked for your National Insurance number to verify your identity so please have this to hand.

Your Plan number is provided in the literature you received from Standard Life; if you have lost it or need help logging on please contact Standard Life on 0345 271 9501.